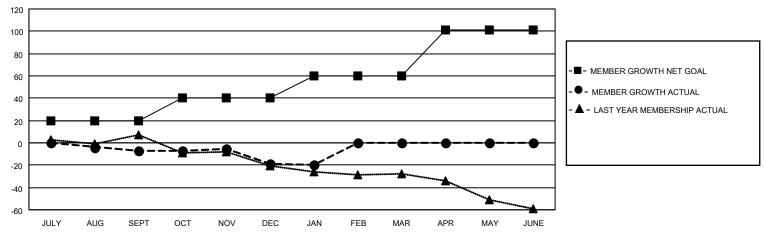

#### GOALS AND ACTUAL MEMBERS CUMULATIVE

| DROPPED CLUBS: 0 |    | 16 CLUBS OF 37 ADDED 1 OR<br>MORE NEW MEMBERS | GENDER DISTRIBUTION                      |           |  |
|------------------|----|-----------------------------------------------|------------------------------------------|-----------|--|
|                  |    | WORE NEW WEWBERS                              | MALE 806 (71.45%)<br>FEMALE 322 (28.55%) |           |  |
|                  |    |                                               |                                          |           |  |
| DROPPED MEMBERS  |    |                                               | NON BINARY                               | 0 (0.00%) |  |
|                  | •  |                                               | PREFER NOT TO ANSWER                     | 0 (0.00%) |  |
| DECEASED         | 6  |                                               |                                          |           |  |
| CLUB CANCELLED   | 0  | CLICK HERE FOR CUMULATIVE                     | TOTAL FAMILY UNIT MEMBERS 250            |           |  |
| OTHER            | 53 | MEMBERSHIP DATA                               |                                          |           |  |
| TOTAL            | 59 |                                               | FAMILY MEMBERS PAYING HALF DUES 132      |           |  |
|                  |    |                                               |                                          |           |  |